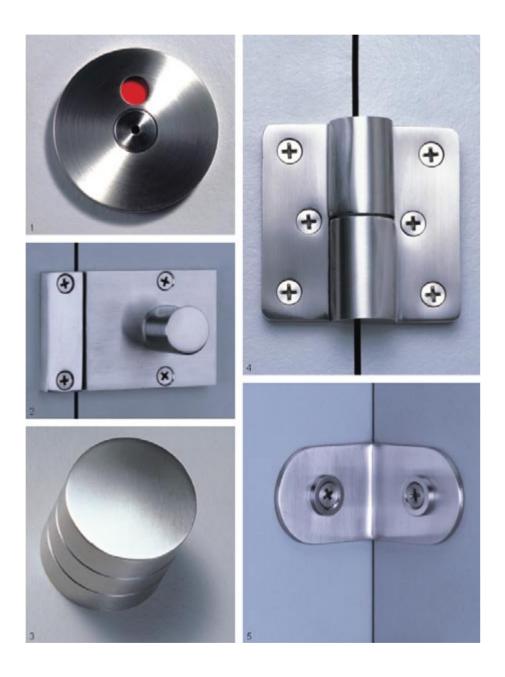

#### **Cubicle Fittings**

- Adjustable footing. VS-U13mm/VS-U18mm
- 2. Hanging clamp. VS-T13mm/VS-T18mm
- 3. Flange CS-F30

1. Lock. CO-L55

2. Lock back.

3. Lock. VS-LH63

4. Lock back.

5. T-Connection. VT-T706. Connects bend. VS-80

7. Connect Pole-Steel CS-S32

Clothes hanger. CS-J30
Corner fastener. VS-BL45
Door stop. CS-S49

4. Hinge back.

5. Hinge. CT-H70L / CT-H70R

1. Lock. CT-L65

2. Lock back.

3. Handle. CT-H45

4. Corner fastener. CS-BL45

5. Hinge. CT-H70L / CT-H70R

6. Hinge back.

- 1. Hanging clamp. CO-T13mm / CO-T18mm
- 2. Adjustable footing. CO-U13mm / CO-U18mm

Handle. CO-H38
Lock. CO-L55

3. Lock back.

4. Hinge. CO-H68L / CO-H68R

5. Hinge back.

6. Corner fastener. VS-BL457. Connects bend 90° CS-80

#### UISA. zl200530017471.5

- 1. Adjustable footing. CU-U13mm / CU-U18mm
- 2. Hanging clamp. CU-T13mm / CU-T18mm
- 3. Flange CS-F30
- 4. Connects bend. CS-80

1. Lock. CS-L60

2. Lock back.

3. Handle. CS-H50

4. Hinge. CO-SH70L / CO-SH70R

5. Corner fastener. VS-BL45

Pure stainless steel name reveals everything. No other material is like pure stainless steel: durable, clean, environment-friendly, and easy to be maintained. Made of pure stainless steel, Sanikab products have not only attractive values but also appealing round and right-angle shapes, which are the only two shapes adopted by the products. Simple geometrical shape and pure material you will find them hard to resist, whenever today, tomorrow or at some future time.