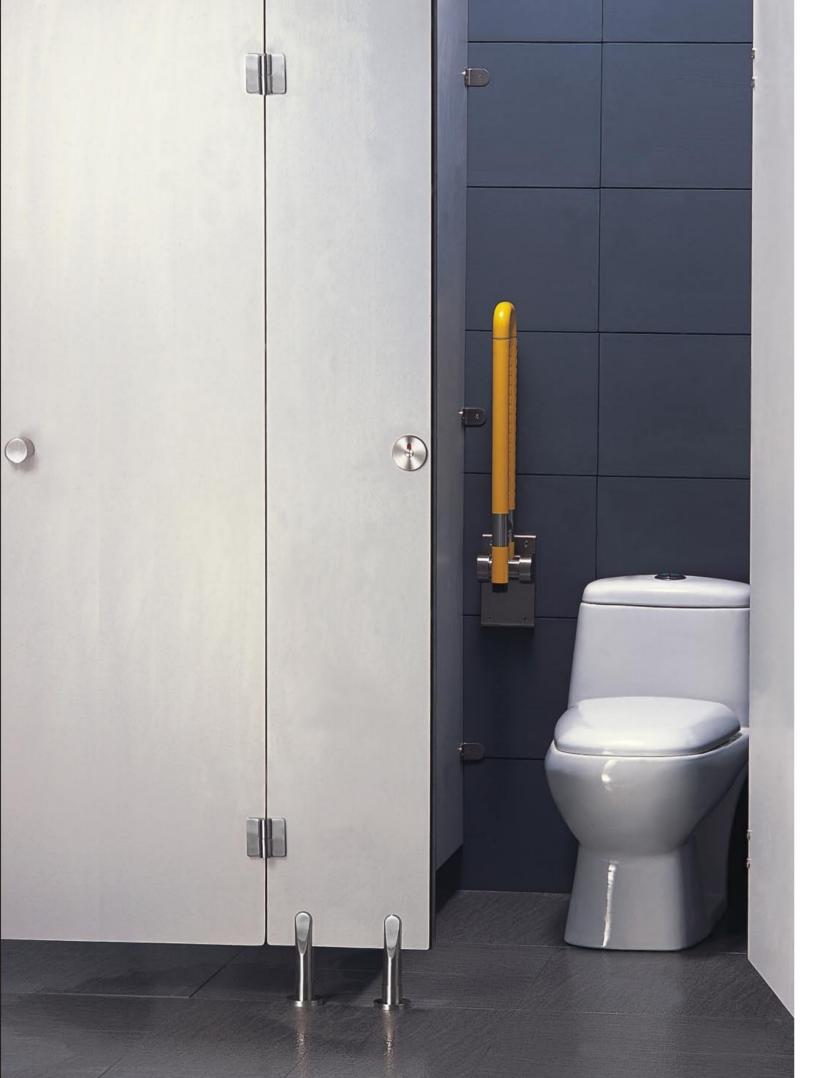

7. Connect Pole-Steel CS-S32

Clothes hanger. CS-J30
Corner fastener. VS-BL45
Door stop. CS-S49

4. Hinge back.

5. Hinge. CT-H70L / CT-H70R

1. Lock. CT-L65

2. Lock back.

3. Handle. CT-H45

4. Corner fastener. CS-BL45

5. Hinge. CT-H70L / CT-H70R

6. Hinge back.

- 1. Hanging clamp. CO-T13mm / CO-T18mm
- 2. Adjustable footing. CO-U13mm / CO-U18mm

Handle. CO-H38
Lock. CO-L55

3. Lock back.

4. Hinge. CO-H68L / CO-H68R

5. Hinge back.