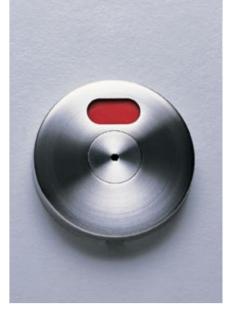

#### **Cubicle Fittings**

- Adjustable footing. VS-U13mm/VS-U18mm
- 2. Hanging clamp. VS-T13mm/VS-T18mm
- 3. Flange CS-F30

1. Lock. CO-L55

2. Lock back.

3. Lock. VS-LH63

4. Lock back.

5. T-Connection. VT-T706. Connects bend. VS-80