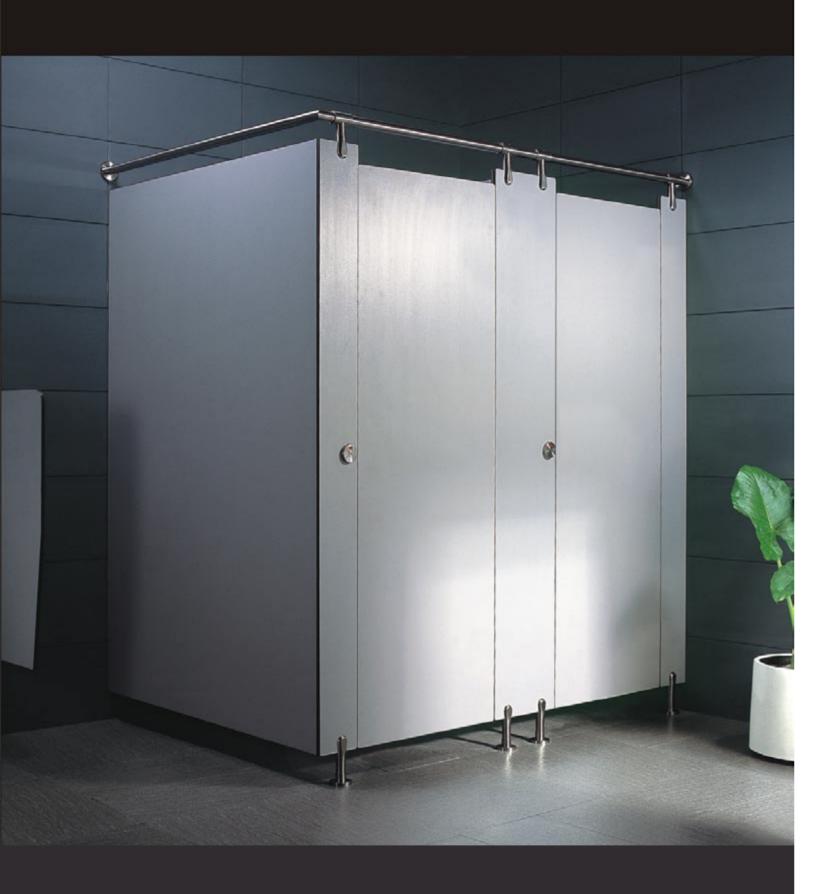

4. Hinge. CO-SH70L / CO-SH70R

5. Corner fastener. VS-BL45

Pure stainless steel name reveals everything. No other material is like pure stainless steel: durable, clean, environment-friendly, and easy to be maintained. Made of pure stainless steel, Sanikab products have not only attractive values but also appealing round and right-angle shapes, which are the only two shapes adopted by the products. Simple geometrical shape and pure material you will find them hard to resist, whenever today, tomorrow or at some future time.