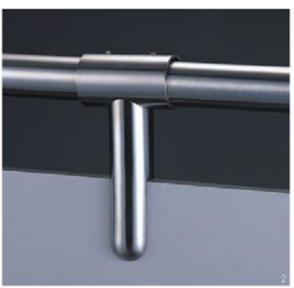

#### **Cubicle Fittings**

- Adjustable footing. VS-U13mm/VS-U18mm
- 2. Hanging clamp. VS-T13mm/VS-T18mm
- 3. Flange CS-F30

1. Lock. CO-L55

2. Lock back.

3. Lock. VS-LH63

4. Lock back.

5. T-Connection. VT-T706. Connects bend. VS-80