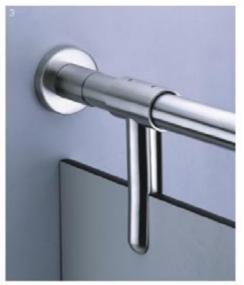

#### **Cubicle Fittings**

- Adjustable footing. VS-U13mm/VS-U18mm
- 2. Hanging clamp. VS-T13mm/VS-T18mm
- 3. Flange CS-F30

1. Lock. CO-L55

2. Lock back.

3. Lock. VS-LH63

4. Lock back.

5. T-Connection. VT-T706. Connects bend. VS-80

6. Corner fastener. VS-BL457. Connects bend 90° CS-80