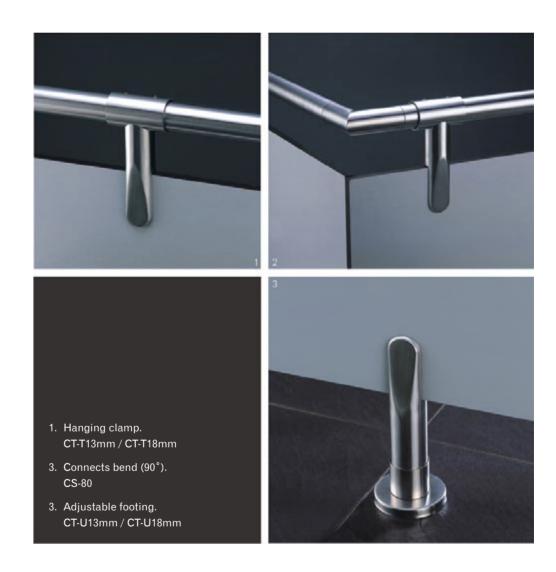

#### **Cubicle Fittings**

- Adjustable footing. VS-U13mm/VS-U18mm
- 2. Hanging clamp. VS-T13mm/VS-T18mm
- 3. Flange CS-F30

1. Lock. CO-L55

2. Lock back.

3. Lock. VS-LH63

4. Lock back.

5. T-Connection. VT-T706. Connects bend. VS-80

6. Corner fastener. VS-BL457. Connects bend 90° CS-80