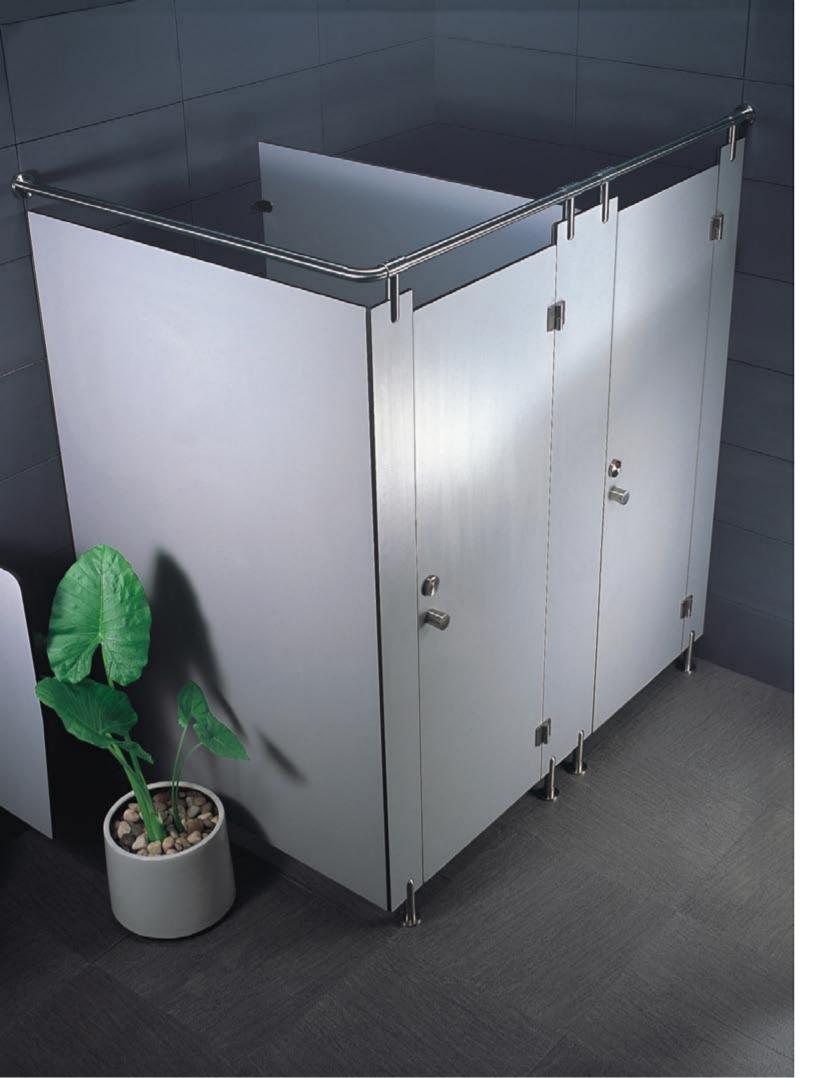

4. Hinge. CO-SH70L / CO-SH70R

5. Corner fastener. VS-BL45

Pure stainless steel name reveals everything. No other material is like pure stainless steel: durable, clean, environment-friendly, and easy to be maintained. Made of pure stainless steel, Sanikab products have not only attractive values but also appealing round and right-angle shapes, which are the only two shapes adopted by the products. Simple geometrical shape and pure material you will find them hard to resist, whenever today, tomorrow or at some future time.