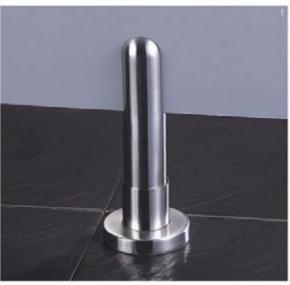

#### **Cubicle Fittings**

- Adjustable footing. VS-U13mm/VS-U18mm
- 2. Hanging clamp. VS-T13mm/VS-T18mm
- 3. Flange CS-F30

1. Lock. CO-L55

2. Lock back.

3. Lock. VS-LH63

4. Lock back.

5. T-Connection. VT-T706. Connects bend. VS-80