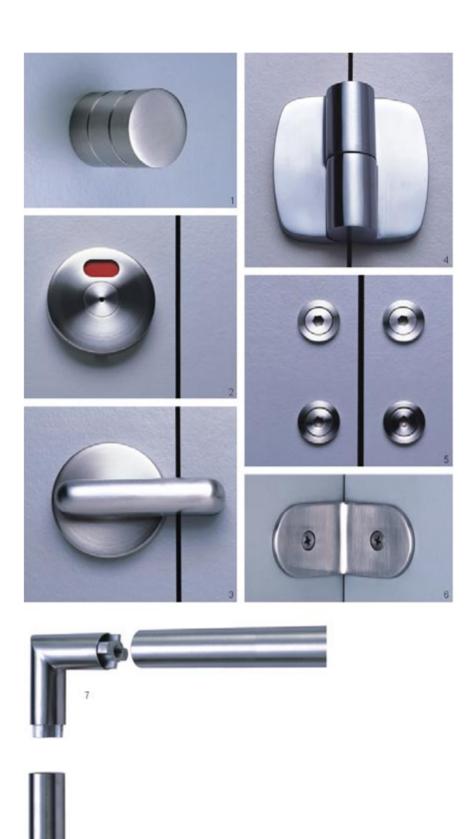

#### **Cubicle Fittings**

- Adjustable footing. VS-U13mm/VS-U18mm
- 2. Hanging clamp. VS-T13mm/VS-T18mm
- 3. Flange CS-F30

1. Lock. CO-L55

2. Lock back.

3. Lock. VS-LH63

4. Lock back.

5. T-Connection. VT-T706. Connects bend. VS-80

7. Connect Pole-Steel CS-S32

Clothes hanger. CS-J30
Corner fastener. VS-BL45
Door stop. CS-S49

4. Hinge back.

5. Hinge. CT-H70L / CT-H70R

1. Lock. CT-L65

2. Lock back.

3. Handle. CT-H45

4. Corner fastener. CS-BL45

5. Hinge. CT-H70L / CT-H70R

6. Hinge back.

- 1. Hanging clamp. CO-T13mm / CO-T18mm
- 2. Adjustable footing. CO-U13mm / CO-U18mm

Handle. CO-H38
Lock. CO-L55

3. Lock back.

4. Hinge. CO-H68L / CO-H68R

5. Hinge back.

6. Corner fastener. VS-BL457. Connects bend 90° CS-80

#### UISA. zl200530017471.5

- 1. Adjustable footing. CU-U13mm / CU-U18mm
- 2. Hanging clamp. CU-T13mm / CU-T18mm
- 3. Flange CS-F30
- 4. Connects bend. CS-80

1. Lock. CS-L60

2. Lock back.

3. Handle. CS-H50

4. Hinge. CO-SH70L / CO-SH70R

5. Corner fastener. VS-BL45

Pure stainless steel name reveals everything. No other material is like pure stainless steel: durable, clean, environment-friendly, and easy to be maintained. Made of pure stainless steel, Sanikab products have not only attractive values but also appealing round and right-angle shapes, which are the only two shapes adopted by the products. Simple geometrical shape and pure material you will find them hard to resist, whenever today, tomorrow or at some future time.