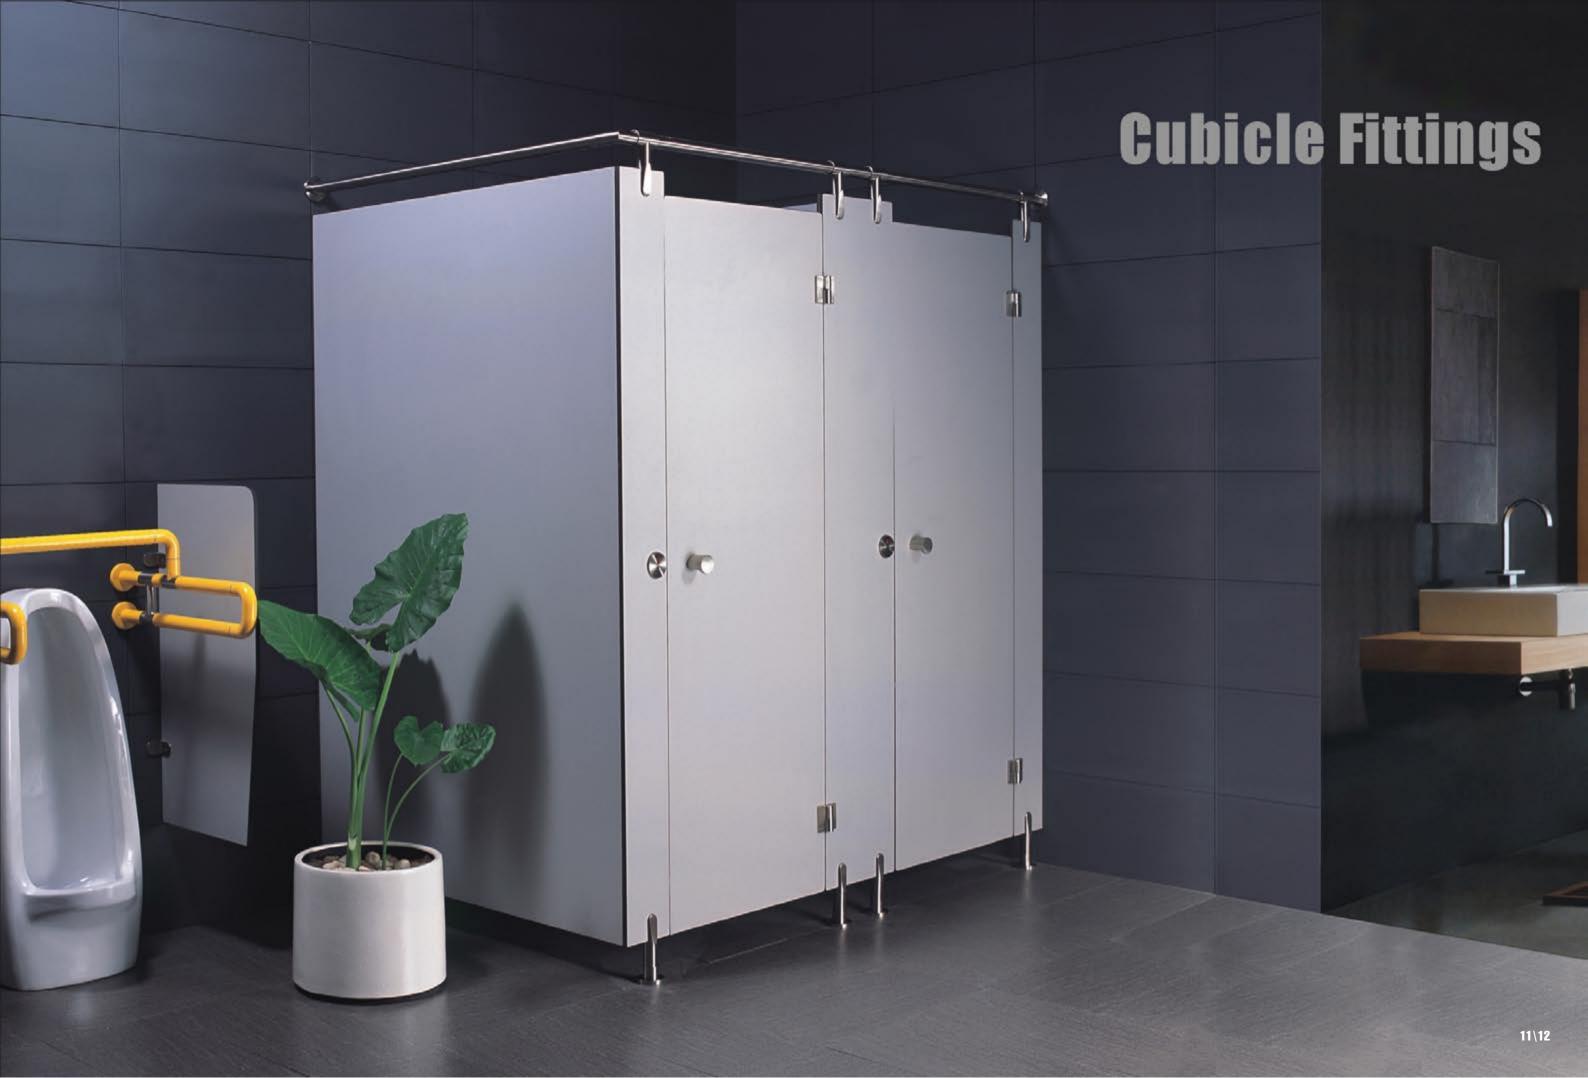

**Cubicle Fittings** 

#### **Cubicle Fittings**

- Adjustable footing. VS-U13mm/VS-U18mm
- 2. Hanging clamp. VS-T13mm/VS-T18mm
- 3. Flange CS-F30

1. Lock. CO-L55

2. Lock back.

3. Lock. VS-LH63

4. Lock back.

5. T-Connection. VT-T706. Connects bend. VS-80