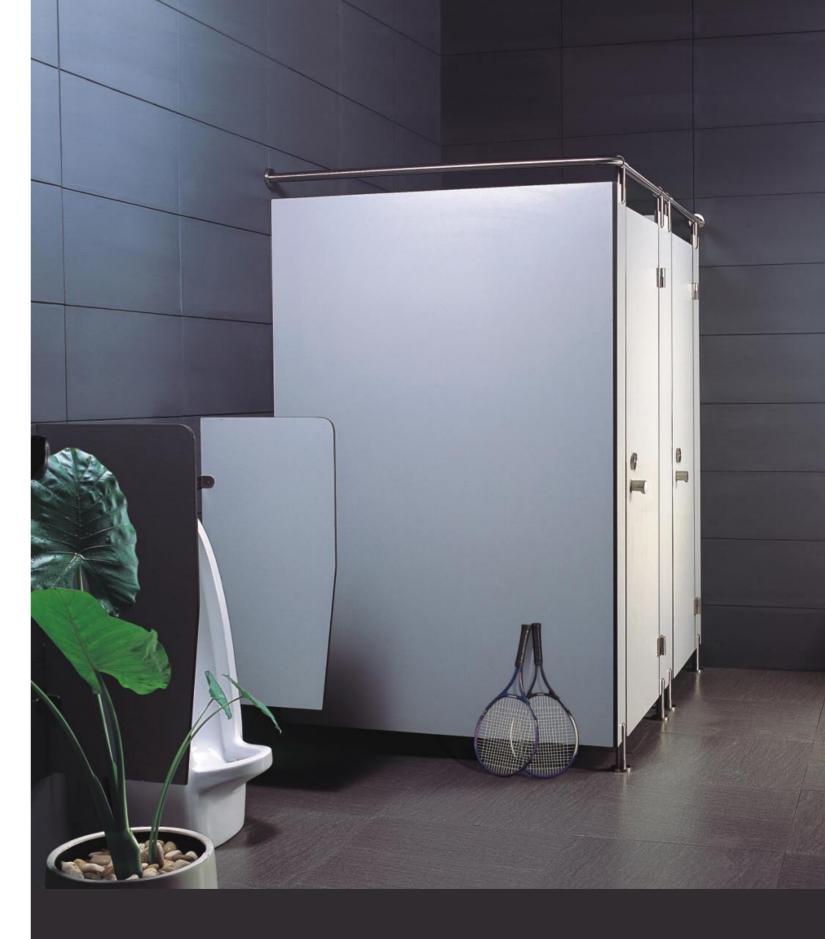

#### **Cubicle Fittings**

- Adjustable footing. VS-U13mm/VS-U18mm
- 2. Hanging clamp. VS-T13mm/VS-T18mm
- 3. Flange CS-F30

1. Lock. CO-L55

2. Lock back.

3. Lock. VS-LH63

4. Lock back.

5. T-Connection. VT-T706. Connects bend. VS-80

7. Connect Pole-Steel CS-S32

Clothes hanger. CS-J30
Corner fastener. VS-BL45
Door stop. CS-S49

4. Hinge back.

5. Hinge. CT-H70L / CT-H70R

1. Lock. CT-L65

2. Lock back.

3. Handle. CT-H45

4. Corner fastener. CS-BL45

5. Hinge. CT-H70L / CT-H70R

6. Hinge back.

- 1. Hanging clamp. CO-T13mm / CO-T18mm
- 2. Adjustable footing. CO-U13mm / CO-U18mm

Handle. CO-H38
Lock. CO-L55

3. Lock back.

4. Hinge. CO-H68L / CO-H68R

5. Hinge back.