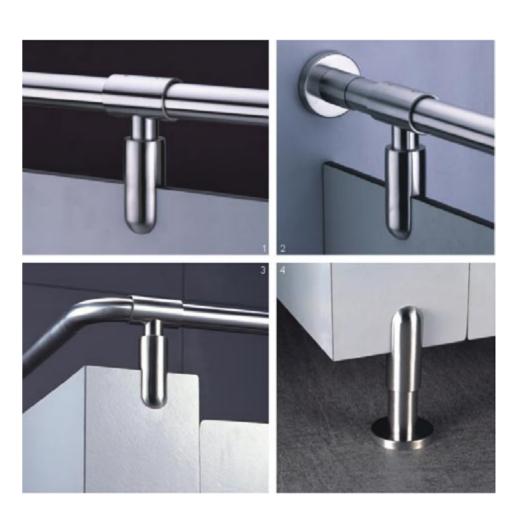

#### **Cubicle Fittings**

- Adjustable footing. VS-U13mm/VS-U18mm
- 2. Hanging clamp. VS-T13mm/VS-T18mm
- 3. Flange CS-F30

1. Lock. CO-L55

2. Lock back.

3. Lock. VS-LH63

4. Lock back.

5. T-Connection. VT-T706. Connects bend. VS-80

6. Corner fastener. VS-BL457. Connects bend 90° CS-80

#### UISA. zl200530017471.5

- 1. Adjustable footing. CU-U13mm / CU-U18mm
- 2. Hanging clamp. CU-T13mm / CU-T18mm
- 3. Flange CS-F30
- 4. Connects bend. CS-80

1. Lock. CS-L60

2. Lock back.

3. Handle. CS-H50