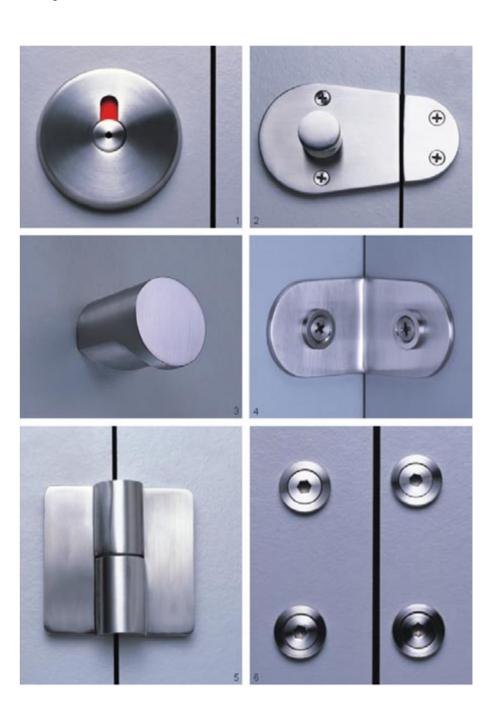

#### **Cubicle Fittings**

- Adjustable footing. VS-U13mm/VS-U18mm
- 2. Hanging clamp. VS-T13mm/VS-T18mm
- 3. Flange CS-F30

1. Lock. CO-L55

2. Lock back.

3. Lock. VS-LH63

4. Lock back.

5. T-Connection. VT-T706. Connects bend. VS-80

7. Connect Pole-Steel CS-S32

Clothes hanger. CS-J30
Corner fastener. VS-BL45
Door stop. CS-S49

4. Hinge back.

5. Hinge. CT-H70L / CT-H70R

1. Lock. CT-L65

2. Lock back.

3. Handle. CT-H45

4. Corner fastener. CS-BL45

5. Hinge. CT-H70L / CT-H70R

6. Hinge back.

- 1. Hanging clamp. CO-T13mm / CO-T18mm
- 2. Adjustable footing. CO-U13mm / CO-U18mm

Handle. CO-H38
Lock. CO-L55

3. Lock back.

4. Hinge. CO-H68L / CO-H68R

5. Hinge back.

6. Corner fastener. VS-BL457. Connects bend 90° CS-80

#### UISA. zl200530017471.5

- 1. Adjustable footing. CU-U13mm / CU-U18mm
- 2. Hanging clamp. CU-T13mm / CU-T18mm
- 3. Flange CS-F30
- 4. Connects bend. CS-80

1. Lock. CS-L60

2. Lock back.

3. Handle. CS-H50

4. Hinge. CO-SH70L / CO-SH70R

5. Corner fastener. VS-BL45

Pure stainless steel name reveals everything. No other material is like pure stainless steel: durable, clean, environment-friendly, and easy to be maintained. Made of pure stainless steel, Sanikab products have not only attractive values but also appealing round and right-angle shapes, which are the only two shapes adopted by the products. Simple geometrical shape and pure material you will find them hard to resist, whenever today, tomorrow or at some future time.