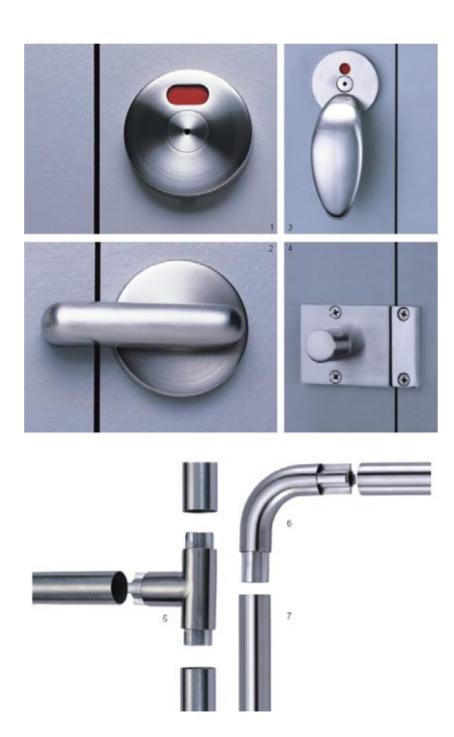

7. Connect Pole-Steel CS-S32

Clothes hanger. CS-J30
Corner fastener. VS-BL45
Door stop. CS-S49

4. Hinge back.

5. Hinge. CT-H70L / CT-H70R

1. Lock. CT-L65

2. Lock back.

3. Handle. CT-H45

4. Corner fastener. CS-BL45

5. Hinge. CT-H70L / CT-H70R

6. Hinge back.

- 1. Hanging clamp. CO-T13mm / CO-T18mm
- 2. Adjustable footing. CO-U13mm / CO-U18mm

Handle. CO-H38
Lock. CO-L55

3. Lock back.

4. Hinge. CO-H68L / CO-H68R

5. Hinge back.