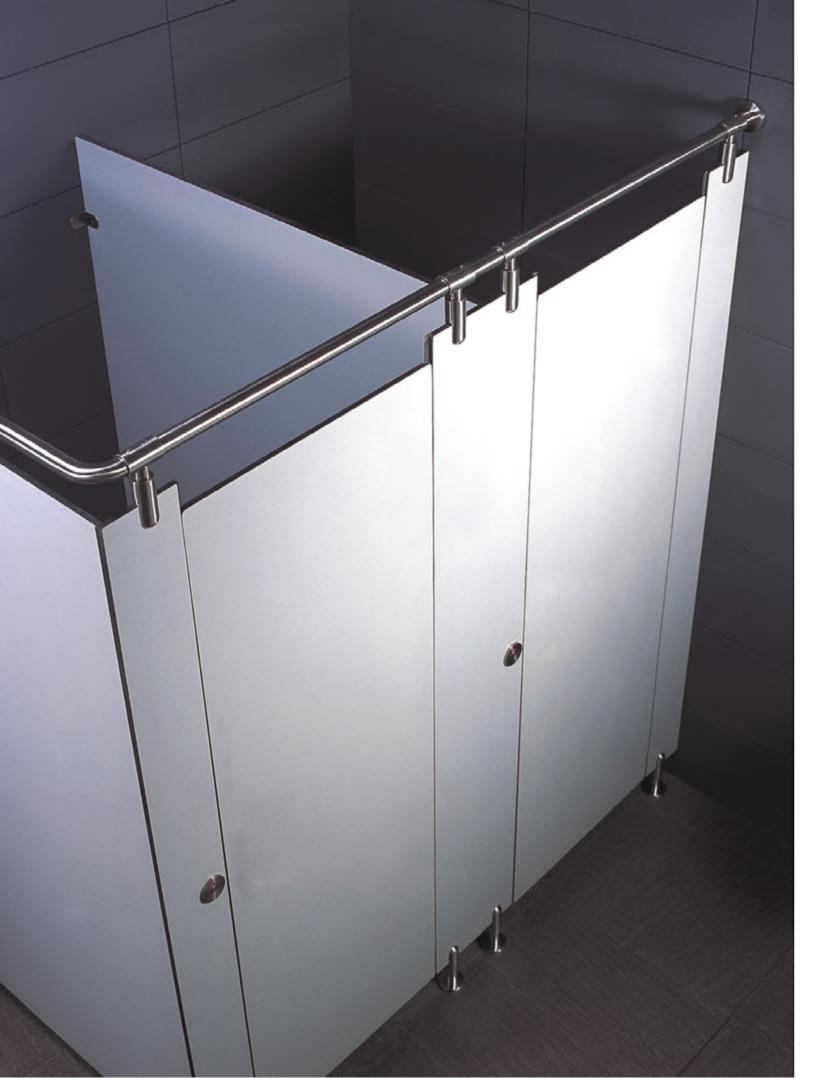

#### **Cubicle Fittings**

- Adjustable footing. VS-U13mm/VS-U18mm
- 2. Hanging clamp. VS-T13mm/VS-T18mm
- 3. Flange CS-F30

1. Lock. CO-L55

2. Lock back.

3. Lock. VS-LH63

4. Lock back.

5. T-Connection. VT-T706. Connects bend. VS-80

6. Corner fastener. VS-BL457. Connects bend 90° CS-80