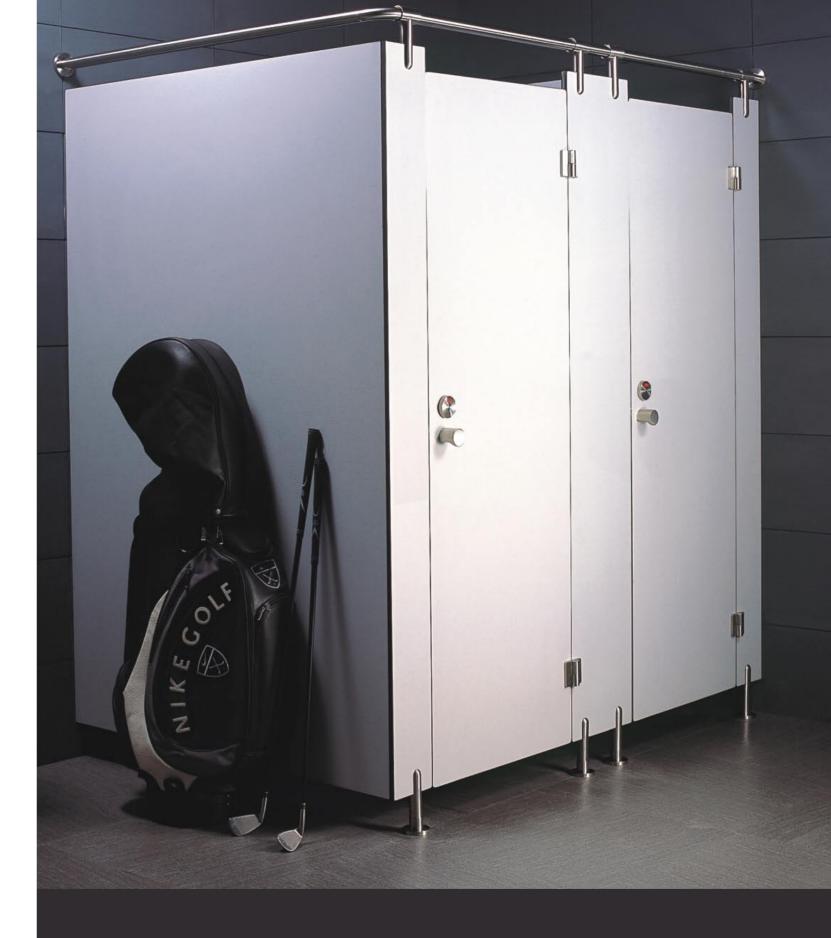

#### **Cubicle Fittings**

- Adjustable footing. VS-U13mm/VS-U18mm
- 2. Hanging clamp. VS-T13mm/VS-T18mm
- 3. Flange CS-F30

1. Lock. CO-L55

2. Lock back.

3. Lock. VS-LH63

4. Lock back.

5. T-Connection. VT-T706. Connects bend. VS-80

7. Connect Pole-Steel CS-S32

Clothes hanger. CS-J30
Corner fastener. VS-BL45
Door stop. CS-S49

4. Hinge back.

5. Hinge. CT-H70L / CT-H70R

1. Lock. CT-L65

2. Lock back.

3. Handle. CT-H45

4. Corner fastener. CS-BL45

5. Hinge. CT-H70L / CT-H70R

6. Hinge back.

- 1. Hanging clamp. CO-T13mm / CO-T18mm
- 2. Adjustable footing. CO-U13mm / CO-U18mm

Handle. CO-H38
Lock. CO-L55

3. Lock back.

4. Hinge. CO-H68L / CO-H68R

5. Hinge back.