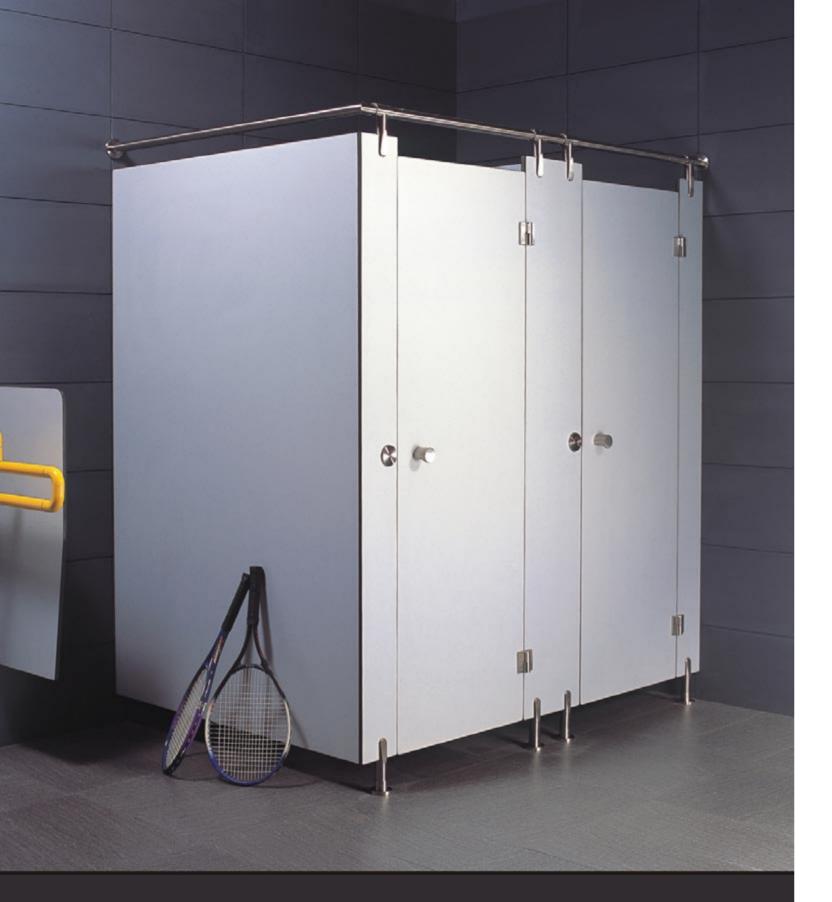

**Cubicle Fittings** 

#### **Cubicle Fittings**

- Adjustable footing. VS-U13mm/VS-U18mm
- 2. Hanging clamp. VS-T13mm/VS-T18mm
- 3. Flange CS-F30

1. Lock. CO-L55

2. Lock back.

3. Lock. VS-LH63

4. Lock back.

5. T-Connection. VT-T706. Connects bend. VS-80