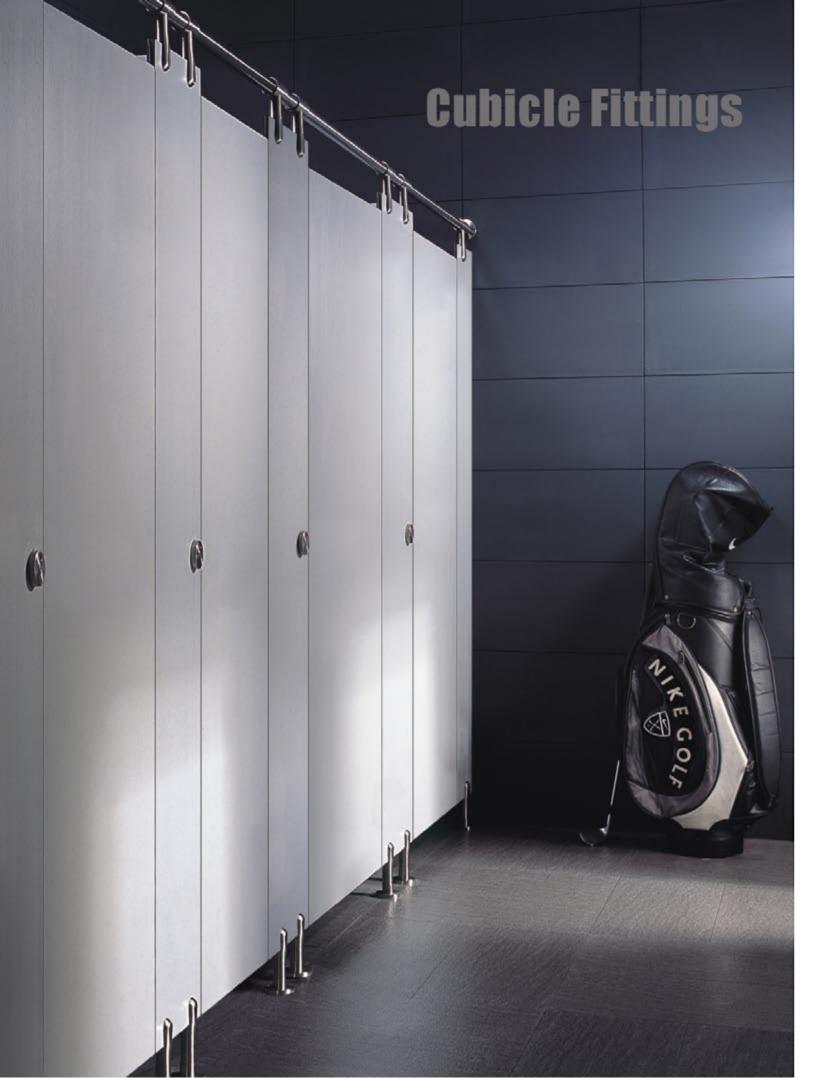

#### **Cubicle Fittings**

- Adjustable footing. VS-U13mm/VS-U18mm
- 2. Hanging clamp. VS-T13mm/VS-T18mm
- 3. Flange CS-F30

1. Lock. CO-L55

2. Lock back.

3. Lock. VS-LH63

4. Lock back.

5. T-Connection. VT-T706. Connects bend. VS-80

7. Connect Pole-Steel CS-S32

Clothes hanger. CS-J30
Corner fastener. VS-BL45
Door stop. CS-S49

4. Hinge back.

5. Hinge. CT-H70L / CT-H70R

1. Lock. CT-L65

2. Lock back.

3. Handle. CT-H45

4. Corner fastener. CS-BL45

5. Hinge. CT-H70L / CT-H70R

6. Hinge back.

- 1. Hanging clamp. CO-T13mm / CO-T18mm
- 2. Adjustable footing. CO-U13mm / CO-U18mm

Handle. CO-H38
Lock. CO-L55

3. Lock back.

4. Hinge. CO-H68L / CO-H68R

5. Hinge back.