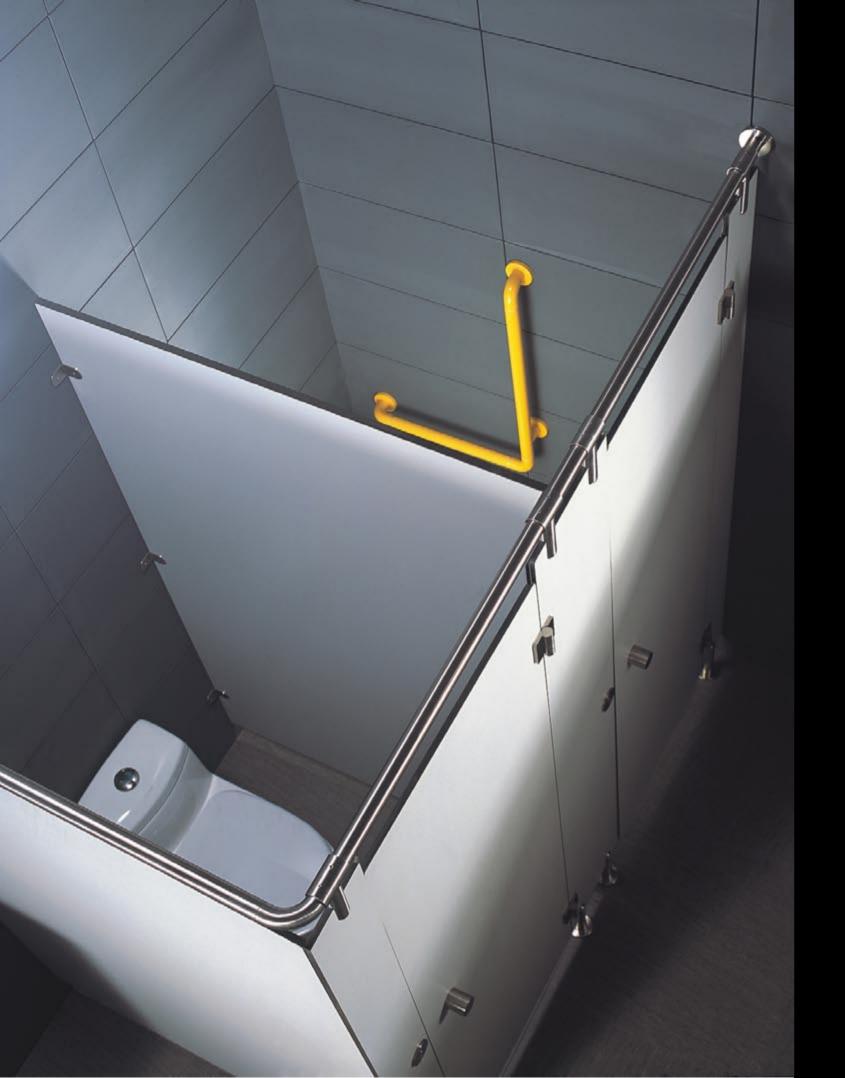

4. Hinge. CO-SH70L / CO-SH70R

5. Corner fastener. VS-BL45

Pure stainless steel name reveals everything. No other material is like pure stainless steel: durable, clean, environment-friendly, and easy to be maintained. Made of pure stainless steel, Sanikab products have not only attractive values but also appealing round and right-angle shapes, which are the only two shapes adopted by the products. Simple geometrical shape and pure material you will find them hard to resist, whenever today, tomorrow or at some future time.