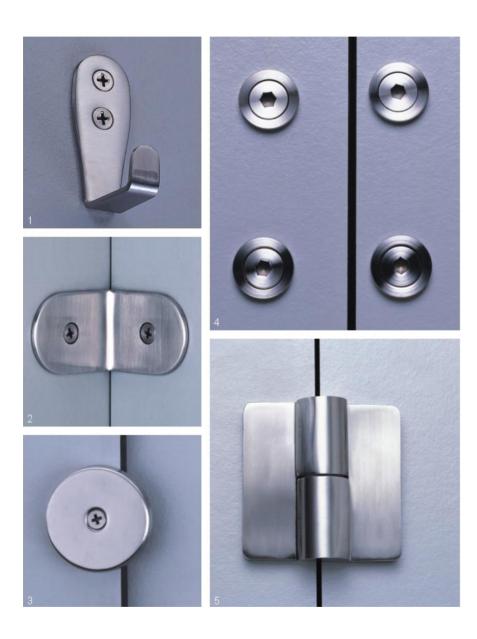

#### **Cubicle Fittings**

- Adjustable footing. VS-U13mm/VS-U18mm
- 2. Hanging clamp. VS-T13mm/VS-T18mm
- 3. Flange CS-F30

1. Lock. CO-L55

2. Lock back.

3. Lock. VS-LH63

4. Lock back.

5. T-Connection. VT-T706. Connects bend. VS-80

7. Connect Pole-Steel CS-S32

Clothes hanger. CS-J30
Corner fastener. VS-BL45
Door stop. CS-S49

4. Hinge back.

5. Hinge. CT-H70L / CT-H70R

1. Lock. CT-L65

2. Lock back.

3. Handle. CT-H45

4. Corner fastener. CS-BL45

5. Hinge. CT-H70L / CT-H70R

6. Hinge back.

- 1. Hanging clamp. CO-T13mm / CO-T18mm
- 2. Adjustable footing. CO-U13mm / CO-U18mm

Handle. CO-H38
Lock. CO-L55

3. Lock back.

4. Hinge. CO-H68L / CO-H68R

5. Hinge back.

6. Corner fastener. VS-BL457. Connects bend 90° CS-80