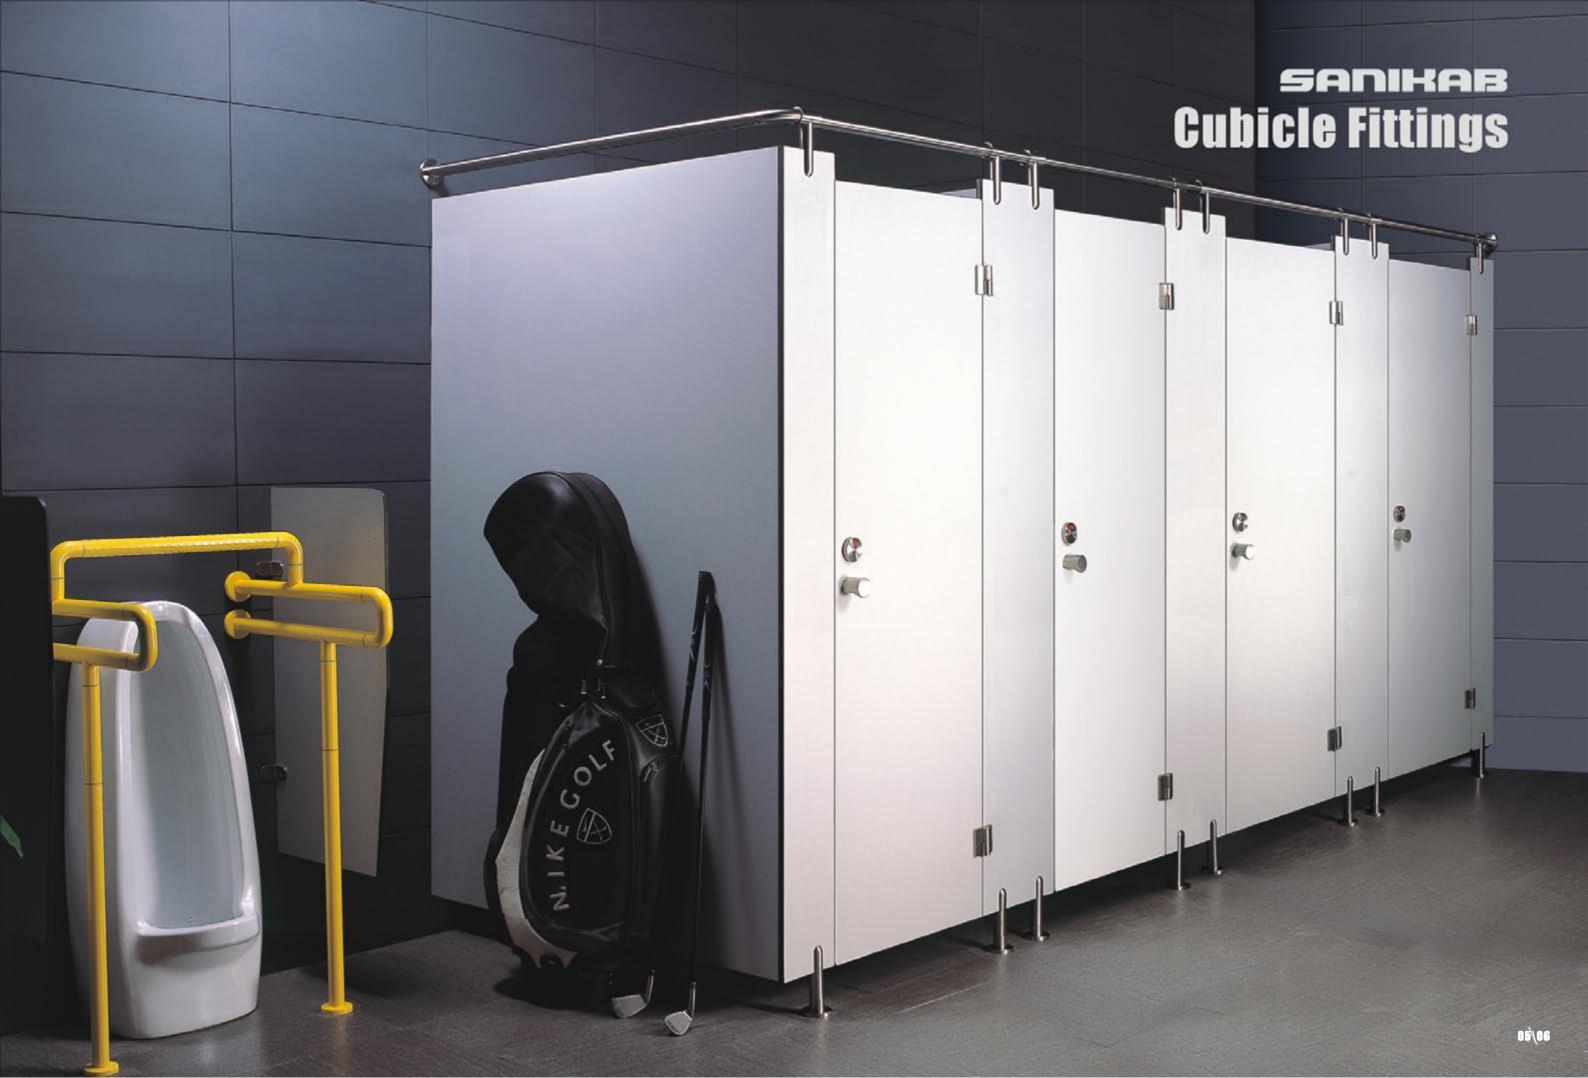

#### **Cubicle Fittings**

- Adjustable footing. VS-U13mm/VS-U18mm
- 2. Hanging clamp. VS-T13mm/VS-T18mm
- 3. Flange CS-F30

1. Lock. CO-L55

2. Lock back.

3. Lock. VS-LH63

4. Lock back.

5. T-Connection. VT-T706. Connects bend. VS-80

7. Connect Pole-Steel CS-S32

Clothes hanger. CS-J30
Corner fastener. VS-BL45
Door stop. CS-S49

4. Hinge back.

5. Hinge. CT-H70L / CT-H70R

1. Lock. CT-L65

2. Lock back.

3. Handle. CT-H45

4. Corner fastener. CS-BL45

5. Hinge. CT-H70L / CT-H70R

6. Hinge back.

- 1. Hanging clamp. CO-T13mm / CO-T18mm
- 2. Adjustable footing. CO-U13mm / CO-U18mm

Handle. CO-H38
Lock. CO-L55

3. Lock back.

4. Hinge. CO-H68L / CO-H68R

5. Hinge back.