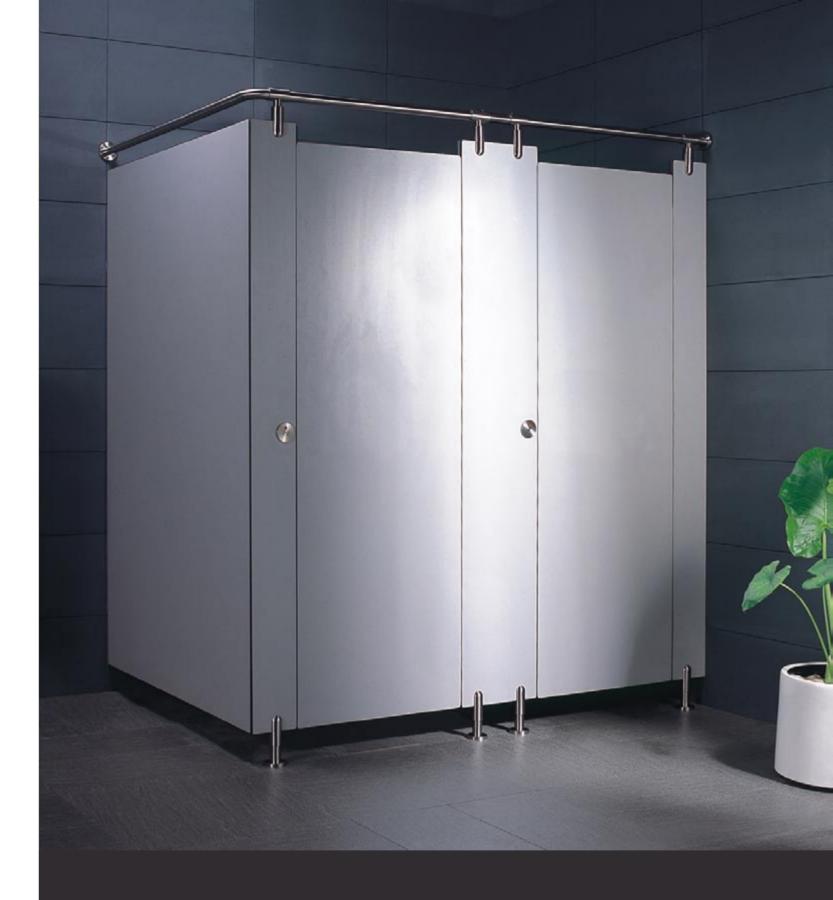

**Cubicle Fittings** 

4. Hinge. CO-SH70L / CO-SH70R

5. Corner fastener. VS-BL45

Pure stainless steel name reveals everything. No other material is like pure stainless steel: durable, clean, environment-friendly, and easy to be maintained. Made of pure stainless steel, Sanikab products have not only attractive values but also appealing round and right-angle shapes, which are the only two shapes adopted by the products. Simple geometrical shape and pure material you will find them hard to resist, whenever today, tomorrow or at some future time.